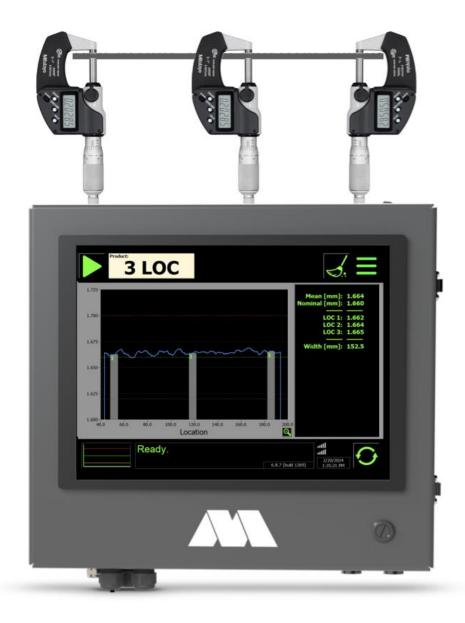

#### The Mate Gauge Virtual Micrometer for lead battery production

**Steve Mate CEO & Founder** 

**European Lead Battery Conference** September 17, 2024 | Milan, Italy

Laser gauges on lead strip lines

-----

**Since 2006** 





**Since 2012** 

Laser gauges on pasting lines



## **90%** of our sales

are from customers who purchase more than one Mate Gauge system

### MG3 is now 40% smaller



#### **Installation Flexibility**

Pasting Line: before OR after the dryer



Paster

#### **New accessory** - MG3 protective cover for wet-side pasting

• Shields against dirt and debris

• Minimizes downtime and maintenance

 Reduces cleaning needs







## **Virtual Micrometer**







#### Automatic thickness control on pasting lines



#### **Automatic Thickness Control**



Thickness Error (µm)

# Join us at booth #96 to talk about how our systems can work on your line.