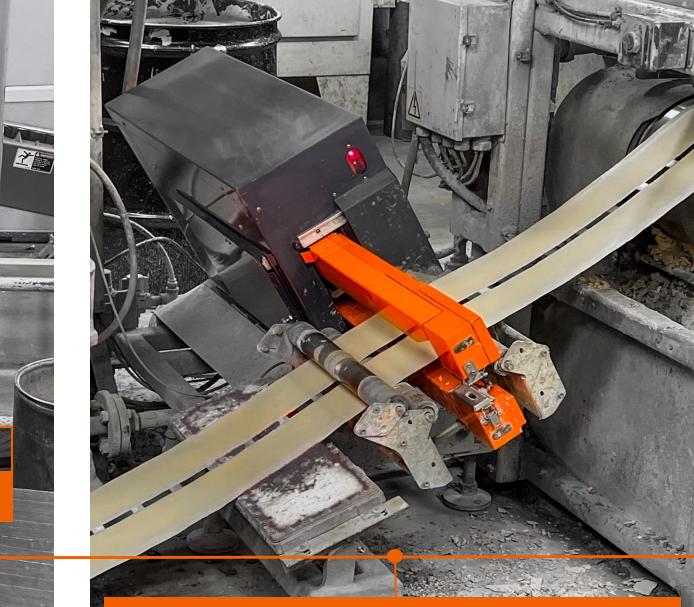

#### **New accessory** - MG3 protective cover for wet-side pasting

• Shields against dirt and debris

• Minimizes downtime and maintenance

 Reduces cleaning needs