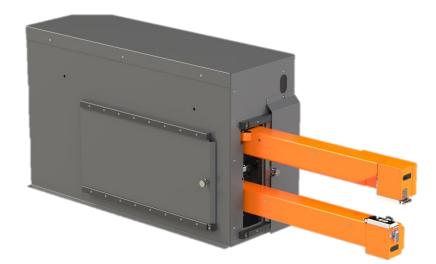

#### **New accessory** - MG3 protective cover for wet-side pasting

• Shields against dirt and debris

• Minimizes downtime and maintenance

 Reduces cleaning needs