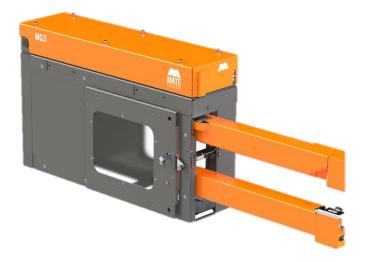

#### The Mate Gauge Virtual Micrometer for lead battery production

**Steve Mate CEO & Founder** 

**European Lead Battery Conference** September 17, 2024 | Milan, Italy

Laser gauges on lead strip lines

-----

**Since 2006** 





**Since 2012** 

Laser gauges on pasting lines



## **90%** of our sales

are from customers who purchase more than one Mate Gauge system

### MG3 is now 40% smaller



#### **Installation Flexibility**

Pasting Line: before OR after the dryer



Paster

#### **New accessory** - MG3 protective cover for wet-side pasting

• Shields against dirt and debris

• Minimizes downtime and maintenance

 Reduces cleaning needs







## **Virtual Micrometer**







#### Automatic thickness control on pasting lines



#### **Automatic Thickness Control**



Thickness Error (µm)

# Join us at booth #96 to talk about how our systems can work on your line.