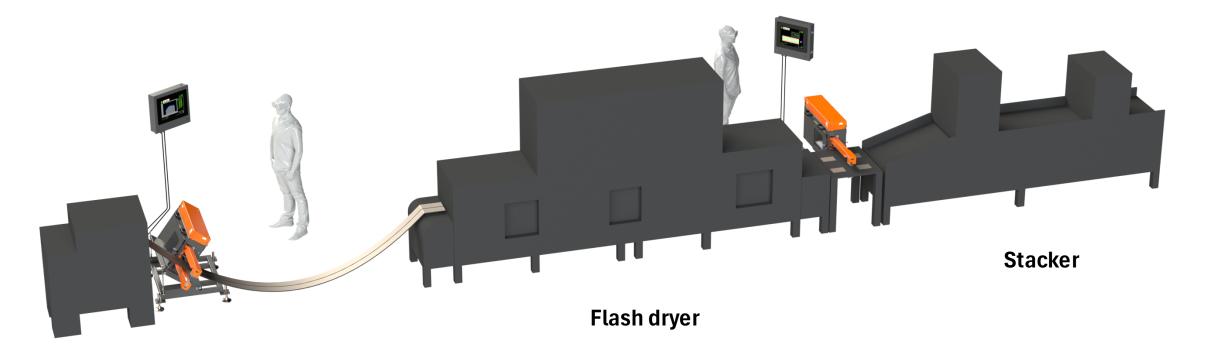

#### **Installation Flexibility**

Pasting Line: before OR after the dryer

Paster

#### Automatic thickness control on pasting lines