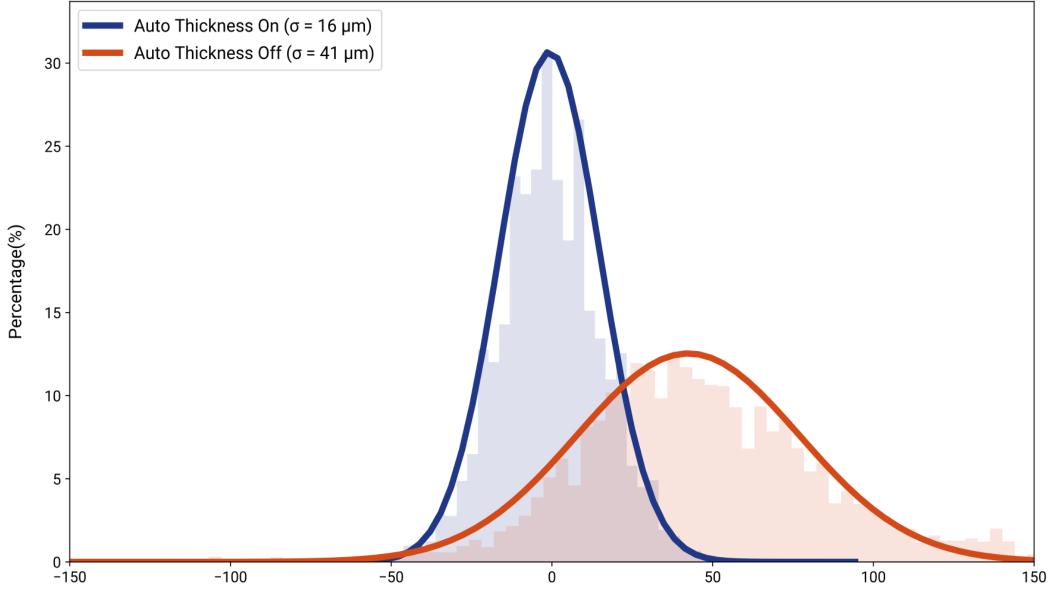

#### Automatic thickness control on pasting lines

#### **Automatic Thickness Control**

Thickness Error (µm)