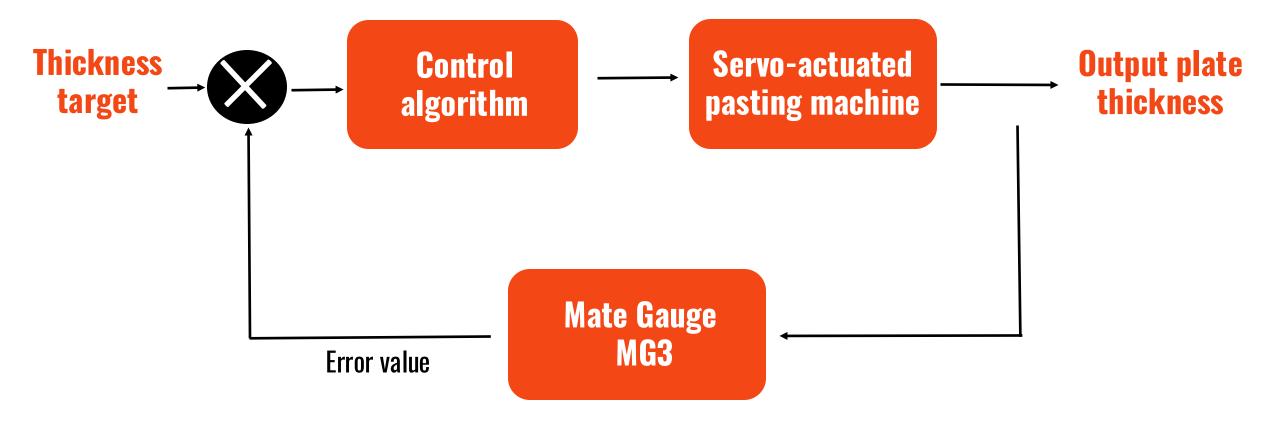

#### Automatic thickness control on pasting lines

#### **Automatic Thickness Control**

Thickness Error (µm)