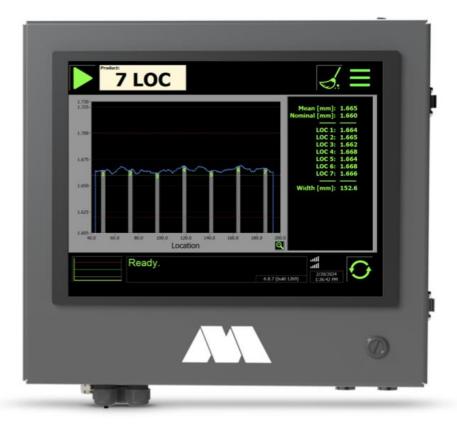

#### The Mate Gauge Virtual Micrometer for lead battery production

**Steve Mate CEO & Founder** 

**European Lead Battery Conference** September 17, 2024 | Milan, Italy

Laser gauges on lead strip lines

-----

**Since 2006** 





**Since 2012** 

Laser gauges on pasting lines



## **90%** of our sales

are from customers who purchase more than one Mate Gauge system

### MG3 is now 40% smaller



#### **Installation Flexibility**

Pasting Line: before OR after the dryer



Paster

#### **New accessory** - MG3 protective cover for wet-side pasting

• Shields against dirt and debris

• Minimizes downtime and maintenance

 Reduces cleaning needs







## **Virtual Micrometer**







#### Automatic thickness control on pasting lines



#### **Automatic Thickness Control**



Thickness Error (µm)

# Join us at booth #96 to talk about how our systems can work on your line.