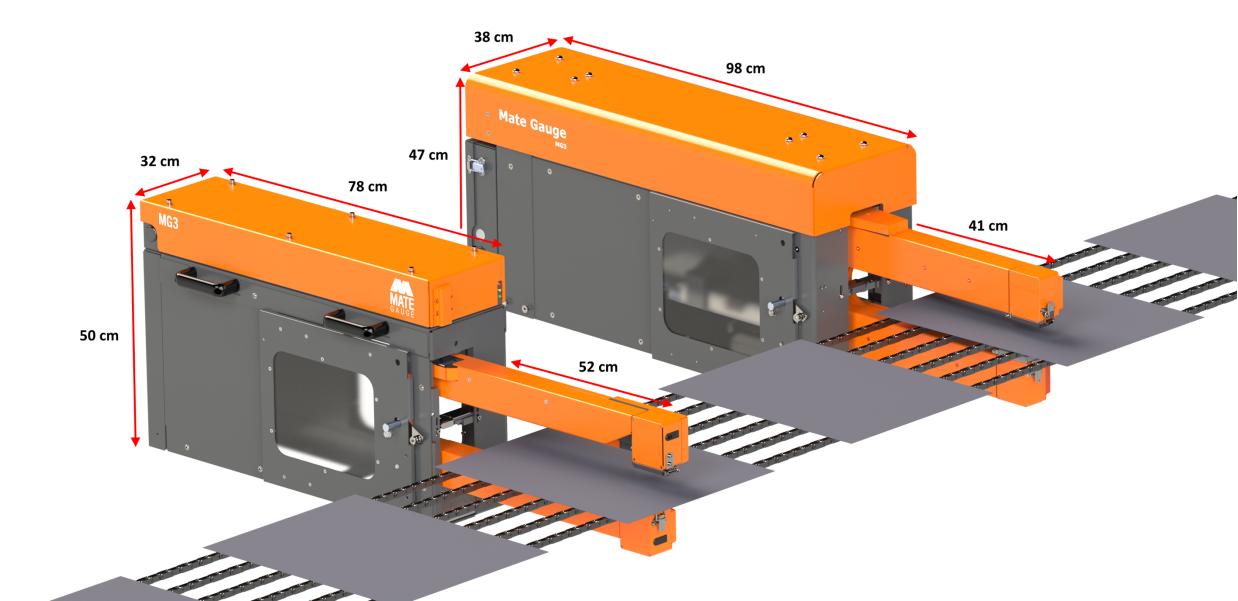

#### The Mate Gauge Virtual Micrometer for lead battery production

**Steve Mate CEO & Founder** 

**European Lead Battery Conference** September 17, 2024 | Milan, Italy

Laser gauges on lead strip lines

-----

**Since 2006** 





**Since 2012** 

Laser gauges on pasting lines



## **90%** of our sales

are from customers who purchase more than one Mate Gauge system

### MG3 is now 40% smaller



#### **Installation Flexibility**

Pasting Line: before OR after the dryer



Paster

#### **New accessory** - MG3 protective cover for wet-side pasting

• Shields against dirt and debris

• Minimizes downtime and maintenance

 Reduces cleaning needs







## **Virtual Micrometer**







#### Automatic thickness control on pasting lines



#### **Automatic Thickness Control**



Thickness Error (µm)

# Join us at booth #96 to talk about how our systems can work on your line.