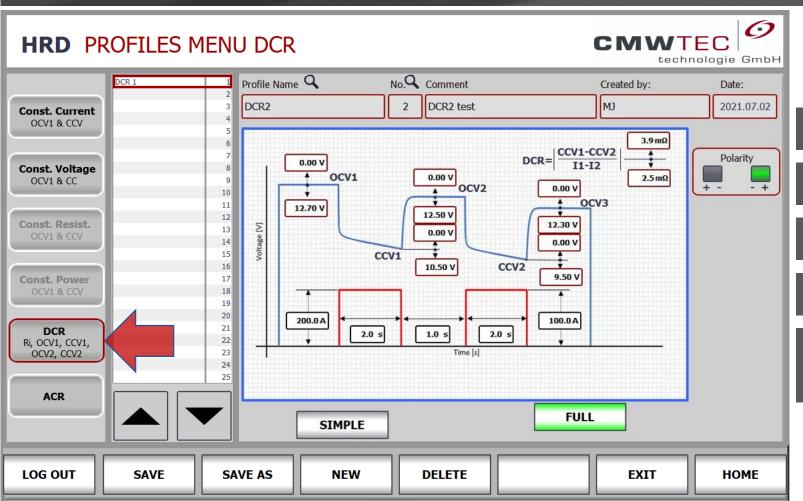

### Example:

**DCR Profile** 

- Setting of test values
- Setting of test time
- Setting of min/max limits
- Setting of Polarity
- Individually for each battery model

Technology

Made in Germany