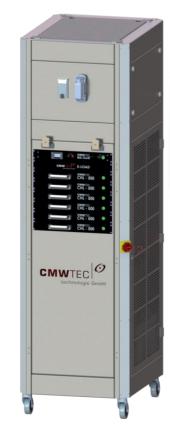

#### HARDWARE END-OF-LINE TEST MACHINE

Technology

Made in Germany

#### **New Electronic Load and Machine Design**

- Water Cooled Electronic Load (closed water circuit)
- Small & large applications from 500A to 3000A
- Modular and scalable design by 500A plug-in modules
- High dynamic MOSFET technology
- Extremely small footprint due to new water-cooled heatsink design
- Fully enclosed and sealed. Suited for tough environmental conditions
- Low noise level
- Integrated polarity switch
- Most flexible test software
- Storage for 1000 test recipes with sequences of up to 5 test profiles

#### **3000A Load – no increase of footprint**

Technology

Made in Germany