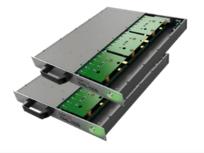

#### **New Electronic Load and Machine Design**

- Water Cooled Electronic Load (closed water circuit)
- Small & large applications from 500A to 3000A
- Modular and scalable design by 500A plug-in modules
- High dynamic MOSFET technology
- Extremely small footprint due to new water-cooled heatsink design
- Fully enclosed and sealed. Suited for tough environmental conditions
- Low noise level
- Integrated polarity switch
- Most flexible test software
- Storage for 1000 test recipes with sequences of up to 5 test profiles

#### **3000A Load – no increase of footprint**

Technology

Made in Germany