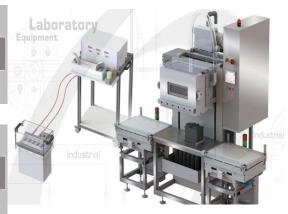

#### HARDWARE END-OF-LINE TEST MACHINE

Technology

Made in Germany

#### **New Electronic Load and Machine Design**

- Water Cooled Electronic Load (closed water circuit)
- Small & large applications from 500A to 3000A
- Modular and scalable design by 500A plug-in modules
- High dynamic MOSFET technology
- Extremely small footprint due to new water-cooled heatsink design
- Fully enclosed and sealed. Suited for tough environmental conditions
- Low noise level
- Integrated polarity switch
- Most flexible test software
- Storage for 1000 test recipes with sequences of up to 5 test profiles

#### **3000A Load – no increase of footprint**

Technology

Made in Germany