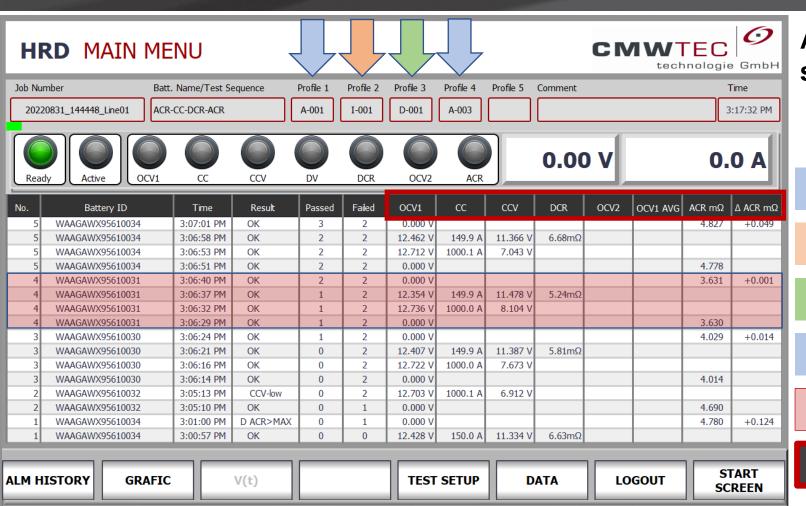

#### TEST RESULTS FOR TEST SEQUENCE

Technology

Made in Germany

## Allow different Test Profiles setting in just one sequence

#### As an Example

- A-001 1st ACR Test
- I-001 Const Current Test
- D-001 DCR Test
- A-003 2<sup>nd</sup> ACR Test
- Test Result per Battery
- Test Result per each Test