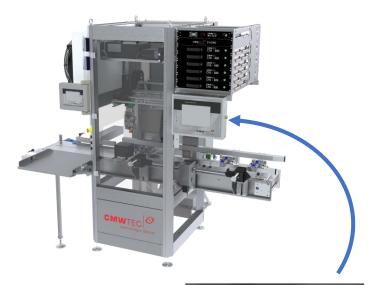

#### REBUILD HRD TO END-OF-LINE TEST MACHINE

Technology

Made in Germany

Upgrade from PLT

**BEFORE** 

**Upgrade Kit** 

for CMWTEC machines

- PLT Systems are discontinued
- No new Spare Parts when stock is empty
- Modules will only be repaired and exchanged

#### UPGRADE HRD TO END-OF-LINE TEST MACHINE

Technology

Made in Germany

#### **End-of-Line Applications**

Racks for 3000A / 2000A / 1500A / 1000A, others on request

Stand-Alone
Unit
Individual
add-on to Machines
(replacing
existing PLT's)

- Plug and Play with CMW or instead Digatron equipment
- Easy integration even with 3<sup>rd</sup> party equipment
- New Software
- Water cooled system
- Modular design
- Scalable load