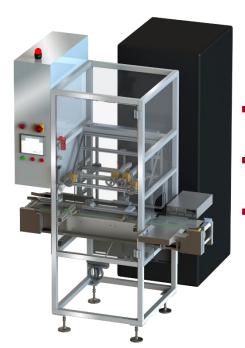

#### HARDWARE END-OF-LINE TEST MACHINE

Technology

Made in Germany

#### **New Electronic Load and Machine Design**

- Water Cooled Electronic Load (closed water circuit)
- Small & large applications from 500A to 3000A
- Modular and scalable design by 500A plug-in modules
- High dynamic MOSFET technology
- Extremely small footprint due to new water-cooled heatsink design
- Fully enclosed and sealed. Suited for tough environmental conditions
- Low noise level
- Integrated polarity switch
- Most flexible test software
- Storage for 1000 test recipes with sequences of up to 5 test profiles