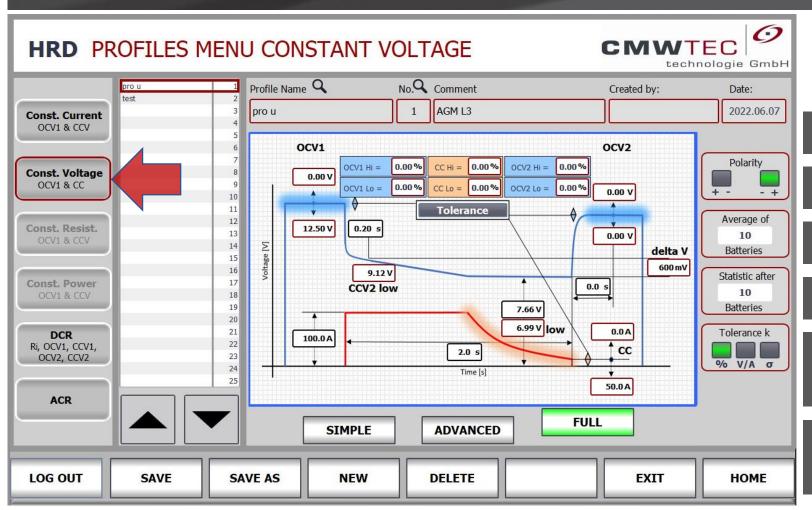

#### **Example:**

**Constant Voltage Profile** 

- Setting of test values
- Setting of test time
- Setting of min/max limits
- Setting of tolerance limits
- and much more like Polarity, Statistic, etc.
- Individually for each battery model