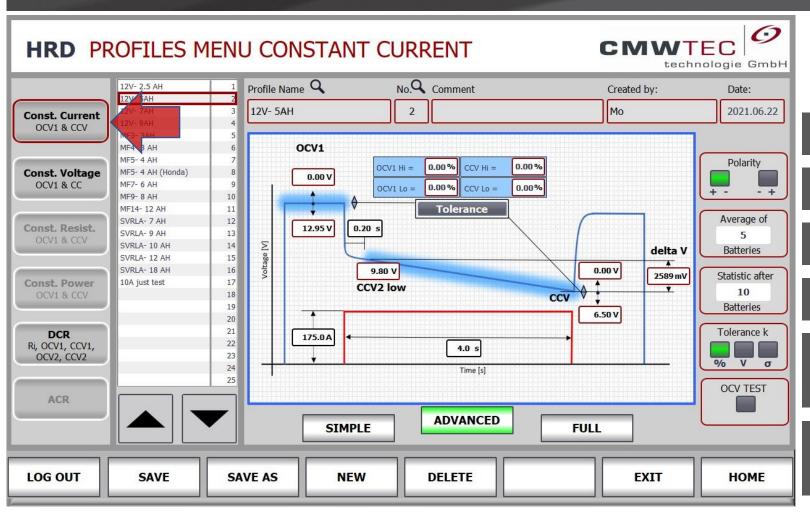

#### **Example:**

**Constant Current Profile** 

- Setting of test values
- Setting of test time
- Setting of min/max limits
- Setting of tolerance limits
- and much more like Polarity, Statistic, etc.
- Individually for each battery model