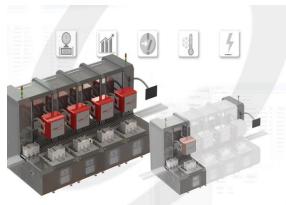

#### HARDWARE END-OF-LINE TEST MACHINE

Technology

Made in Germany

#### **New Electronic Load and Machine Design**

- Water Cooled Electronic Load (closed water circuit)
- Small & large applications from 500A to 3000A
- Modular and scalable design by 500A plug-in modules
- High dynamic MOSFET technology
- Extremely small footprint due to new water-cooled heatsink design
- Fully enclosed and sealed. Suited for tough environmental conditions
- Low noise level
- Integrated polarity switch
- Most flexible test software
- Storage for 1000 test recipes with sequences of up to 5 test profiles

#### **3000A Load – no increase of footprint**

Technology

Made in Germany