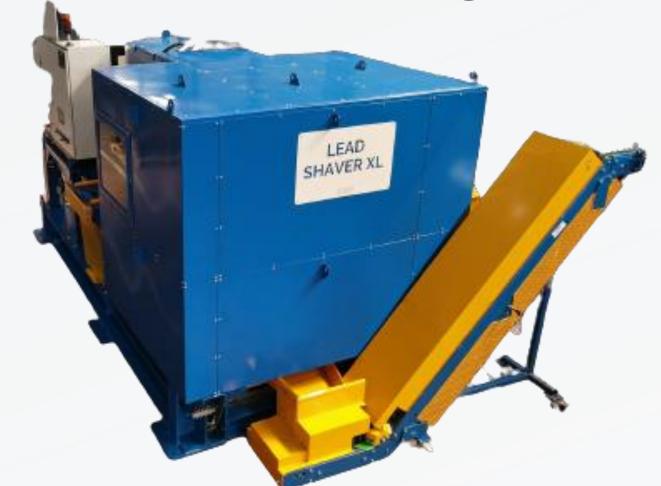

### FASMELT & LEAD SHAVER XL



#### MELTED LEAD PER DAY

In Italy, just for the production of lead oxide



519 TONS





#### MELTED LEAD PER DAY

In Italy, just for the production of lead oxide



519 TONS



44.115 kWh





#### IDEAL GOAL

**3**< -50 %





#### IDEAL GOAL





## BEYOND THE ECONOMIC ASPECT



 Traditional lead melting methods release harmful greenhouse gases

## BEYOND THE LECONOMIC ASPECT



 Traditional lead melting methods release harmful greenhouse gases

 serious health risks to workers due to exposure to lead



# THIS IS A CRISIS THAT REQUIRES IMMEDIATE ATTENTION.

# THIS IS A CRISIS THAT HAS PROVIDED US WITH SOME GREAT OPPORTUNITIES.









## LEAD SHAVER XL (lead hog)







## LEAD SHAVER XL (lead hog)



## INSTALLED IN AN AMERICAN BATTERY PLANT

FRANCESCO MARFISI | WWW.CAM-SRL.COM | SEPTEMBER 17TH 2024 | ELBC

## LEAD SHAVER XL ENERGY SAVING (ZERO CARBON)





FASMELT
RAPID MELTING FURNACE

## INSTALLED IN AN ITALIAN BATTERY PLANT



### FASMELT ENERGY SAVING





# WORKER'S HEALTH IS PROTECTED THANKS TO THE AUTOMATIC DROSS REMOVAL SYSTEM

# SUSTAINABLE ALTERNATIVES TO TRADITIONAL MELTING METHODS

# WE KNOW THAT MAKING A CHANGE CAN BE A DIFFICULT DECISION

## EXCLUSIVE OFFER

## LEAD SHAVER XL (lead block)



#### FASMELT RAPID MELTING FURNACE





## THANK YOU