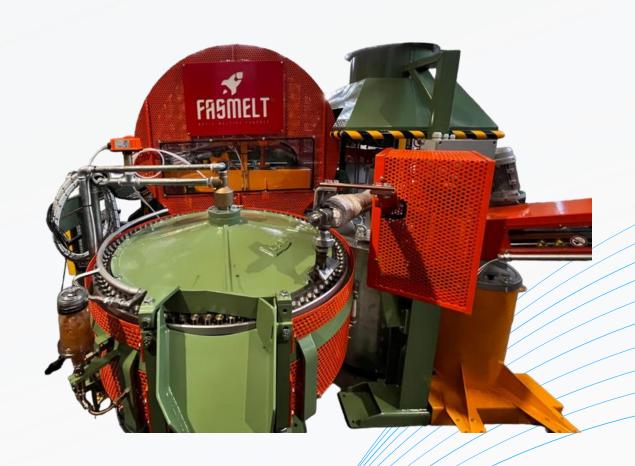

## LEAD SHAVER XL ENERGY SAVING (ZERO CARBON)

FASMELT
RAPID MELTING FURNACE

## INSTALLED IN AN ITALIAN BATTERY PLANT

### FASMELT ENERGY SAVING

#### FASMELT RAPID MELTING FURNACE