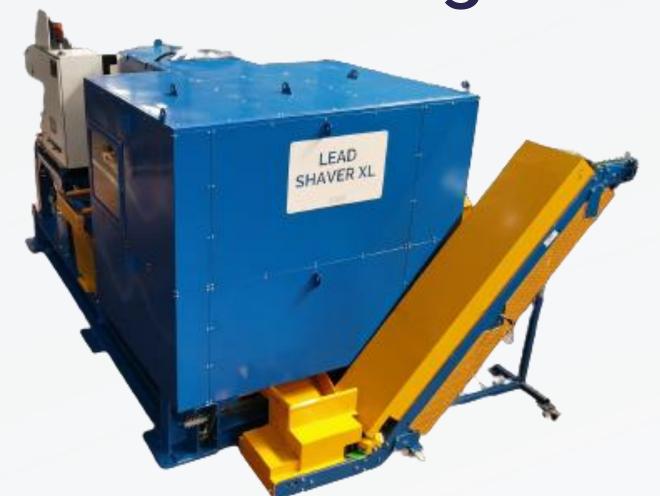

### FASMELT & LEAD SHAVER XL



#### MELTED LEAD PER DAY

In Italy, just for the production of lead oxide



519 TONS





#### MELTED LEAD PER DAY

In Italy, just for the production of lead oxide



519 TONS



44.115 kWh





#### IDEAL GOAL

**3**< -50 %





#### IDEAL GOAL





## BEYOND THE ECONOMIC ASPECT



 Traditional lead melting methods release harmful greenhouse gases

## BEYOND THE LECONOMIC ASPECT



 Traditional lead melting methods release harmful greenhouse gases

 serious health risks to workers due to exposure to lead



# THIS IS A CRISIS THAT REQUIRES IMMEDIATE ATTENTION.

# THIS IS A CRISIS THAT HAS PROVIDED US WITH SOME GREAT OPPORTUNITIES.









## LEAD SHAVER XL (lead hog)







## LEAD SHAVER XL (lead hog)



## INSTALLED IN AN AMERICAN BATTERY PLANT

FRANCESCO MARFISI | WWW.CAM-SRL.COM | SEPTEMBER 17TH 2024 | ELBC

## LEAD SHAVER XL ENERGY SAVING (ZERO CARBON)





FASMELT
RAPID MELTING FURNACE

## INSTALLED IN AN ITALIAN BATTERY PLANT



### FASMELT ENERGY SAVING





# WORKER'S HEALTH IS PROTECTED THANKS TO THE AUTOMATIC DROSS REMOVAL SYSTEM

# SUSTAINABLE ALTERNATIVES TO TRADITIONAL MELTING METHODS

# WE KNOW THAT MAKING A CHANGE CAN BE A DIFFICULT DECISION

## EXCLUSIVE OFFER

## LEAD SHAVER XL (lead block)



#### FASMELT RAPID MELTING FURNACE





## THANK YOU