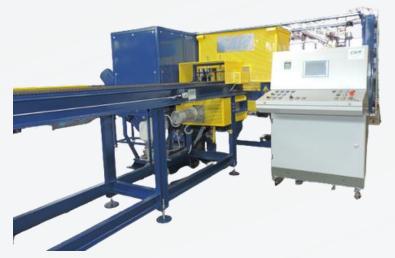

## LEAD SHAVER XL (lead hog)

## INSTALLED IN AN AMERICAN BATTERY PLANT

FRANCESCO MARFISI | WWW.CAM-SRL.COM | SEPTEMBER 17TH 2024 | ELBC