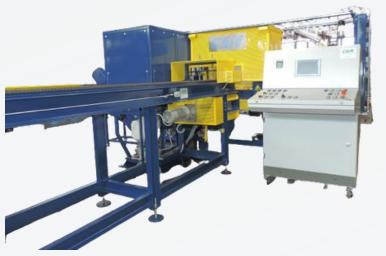

## LEAD SHAVER XL (lead hog)

## LEAD SHAVER XL (lead block)

#### FASMELT RAPID MELTING FURNACE