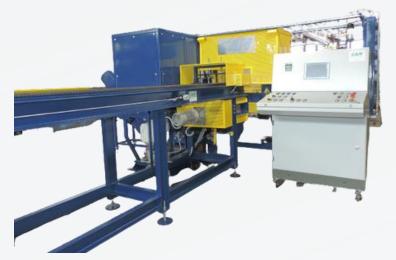

### FASMELT & LEAD SHAVER XL



#### MELTED LEAD PER DAY

In Italy, just for the production of lead oxide



519 TONS





#### MELTED LEAD PER DAY

In Italy, just for the production of lead oxide



519 TONS



44.115 kWh





#### IDEAL GOAL

**3**< -50 %





#### IDEAL GOAL





## BEYOND THE ECONOMIC ASPECT



 Traditional lead melting methods release harmful greenhouse gases

## BEYOND THE LECONOMIC ASPECT



 Traditional lead melting methods release harmful greenhouse gases

 serious health risks to workers due to exposure to lead



# THIS IS A CRISIS THAT REQUIRES IMMEDIATE ATTENTION.

# THIS IS A CRISIS THAT HAS PROVIDED US WITH SOME GREAT OPPORTUNITIES.









## LEAD SHAVER XL (lead hog)







## LEAD SHAVER XL (lead hog)



## INSTALLED IN AN AMERICAN BATTERY PLANT

FRANCESCO MARFISI | WWW.CAM-SRL.COM | SEPTEMBER 17TH 2024 | ELBC

## LEAD SHAVER XL ENERGY SAVING (ZERO CARBON)





FASMELT
RAPID MELTING FURNACE

## INSTALLED IN AN ITALIAN BATTERY PLANT



### FASMELT ENERGY SAVING





# WORKER'S HEALTH IS PROTECTED THANKS TO THE AUTOMATIC DROSS REMOVAL SYSTEM

# SUSTAINABLE ALTERNATIVES TO TRADITIONAL MELTING METHODS

# WE KNOW THAT MAKING A CHANGE CAN BE A DIFFICULT DECISION

## EXCLUSIVE OFFER

## LEAD SHAVER XL (lead block)



#### FASMELT RAPID MELTING FURNACE





## THANK YOU