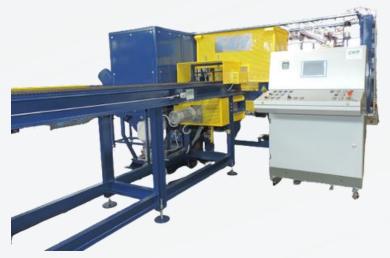

### FASMELT & LEAD SHAVER XL



#### MELTED LEAD PER DAY

In Italy, just for the production of lead oxide



519 TONS





#### MELTED LEAD PER DAY

In Italy, just for the production of lead oxide



519 TONS



44.115 kWh





#### IDEAL GOAL

**3**< -50 %





#### IDEAL GOAL





## BEYOND THE ECONOMIC ASPECT



 Traditional lead melting methods release harmful greenhouse gases

## BEYOND THE LECONOMIC ASPECT



 Traditional lead melting methods release harmful greenhouse gases

 serious health risks to workers due to exposure to lead



# THIS IS A CRISIS THAT REQUIRES IMMEDIATE ATTENTION.

# THIS IS A CRISIS THAT HAS PROVIDED US WITH SOME GREAT OPPORTUNITIES.









## LEAD SHAVER XL (lead hog)







## LEAD SHAVER XL (lead hog)



## INSTALLED IN AN AMERICAN BATTERY PLANT

FRANCESCO MARFISI | WWW.CAM-SRL.COM | SEPTEMBER 17TH 2024 | ELBC

## LEAD SHAVER XL ENERGY SAVING (ZERO CARBON)





FASMELT
RAPID MELTING FURNACE

## INSTALLED IN AN ITALIAN BATTERY PLANT



### FASMELT ENERGY SAVING





# WORKER'S HEALTH IS PROTECTED THANKS TO THE AUTOMATIC DROSS REMOVAL SYSTEM

# SUSTAINABLE ALTERNATIVES TO TRADITIONAL MELTING METHODS

# WE KNOW THAT MAKING A CHANGE CAN BE A DIFFICULT DECISION

## EXCLUSIVE OFFER

## LEAD SHAVER XL (lead block)



#### FASMELT RAPID MELTING FURNACE





## THANK YOU